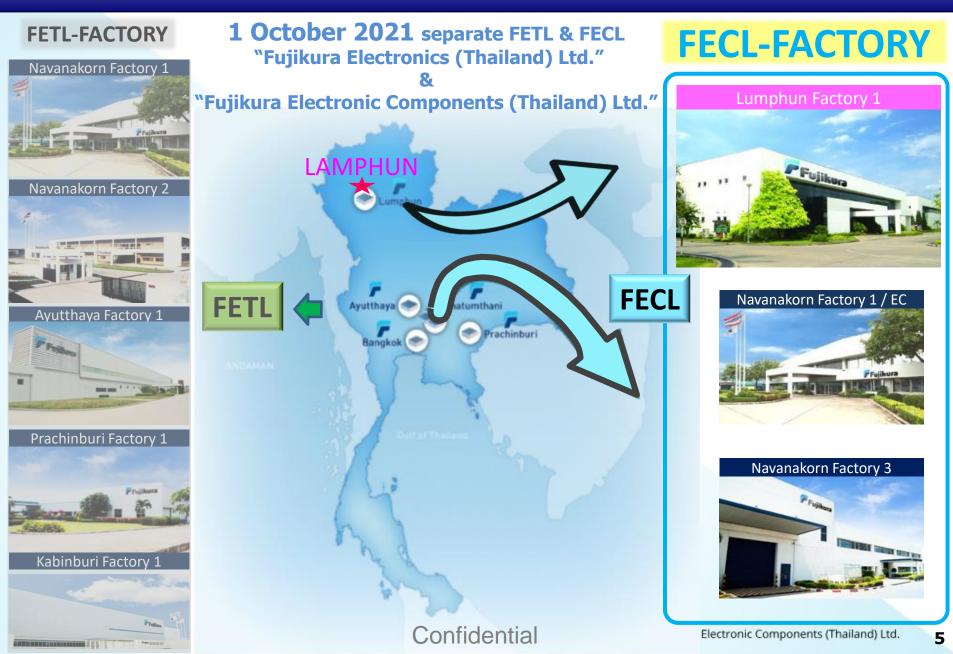

.-

- 1988 : Start working for Fujikura Ltd.2002 : Manager of Information Business System Engineer Division
- 2013 : General Manager of Fujikura Electronics (Thailand) Ltd.
- 2019 : President & CEO

Fujikura Electronics (Thailand) Ltd.

2021 : President & CEO Fujikura Electronic Components (Thailand) Ltd.

Confidential

# FECL Company Profile

**Company name : F**ujikura **E**lectronic **C**omponents (Thailand) **L**td.

- President & CEO : MR. TAKAHARU SERIZAWA
  - Establishment: 1 October 2021
  - Capital: 3,067,806,000 Baht.
    - Shareholders: Fujikura Japan. 100%
  - Head office: 323 United Center building,28<sup>th</sup> floor, Silom TH
  - Employees: 3,900 persons (as of Jul, 2023)
  - Main products: HDD, MBSW, TS, EW, Mold & Die

## **Fujikura group company Location in Thailand**



### **Fujikura group company Location in Thailand**