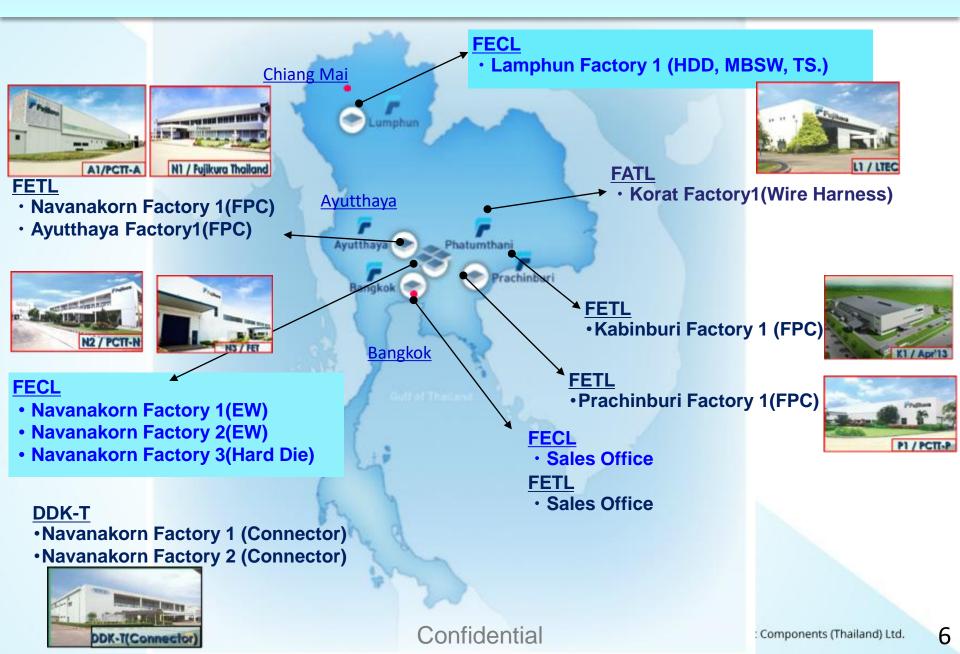

ger of Information Business System Engineer Division
- 2013 : General Manager of Fujikura Electronics (Thailand) Ltd.
- 2019 : President & CEO

Fujikura Electronics (Thailand) Ltd.

2021 : President & CEO Fujikura Electronic Components (Thailand) Ltd.

Confidential

# FECL Company Profile

**Company name : F**ujikura **E**lectronic **C**omponents (Thailand) **L**td.

- President & CEO : MR. TAKAHARU SERIZAWA
  - Establishment: 1 October 2021
  - Capital: 3,067,806,000 Baht.
    - Shareholders: Fujikura Japan. 100%
  - Head office: 323 United Center building,28<sup>th</sup> floor, Silom TH
  - Employees: 3,900 persons (as of Jul, 2023)
  - Main products: HDD, MBSW, TS, EW, Mold & Die

## **Fujikura group company Location in Thailand**



### **Fujikura group company Location in Thailand**